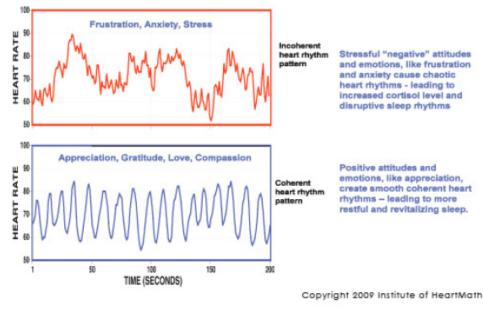

### Tool 1 - Heart Focused Breathing™

This simple technique is one of the best ways to help normalize your nervous system activity!

The following image shows the effect of the signals from the heart on the brain. It's not a stretch to imagine how erratic signals create difficulty in concentrating or making decisions. When you find yourself "spinning" do Heart Focused Breathing<sup>™</sup>!